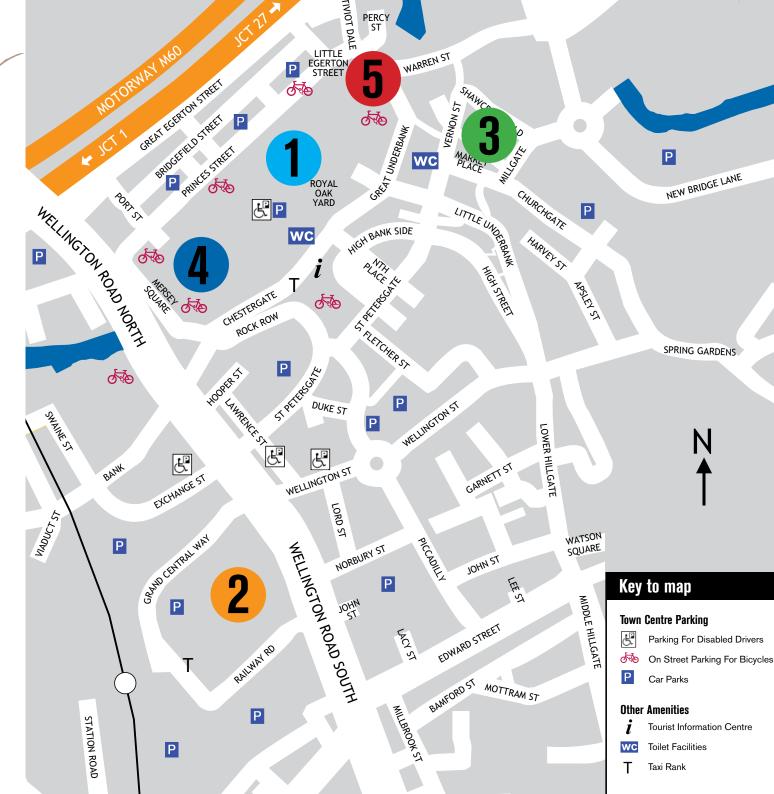

# STOCKPORT FESTIVAL 2011 SAT 3RD SEPT 10AM-4PM

STOCKPORT TOWN CENTRE

- MERSEYWAY
  SHOPPING CENTRE
- **2** GRAND CENTRAL SQUARE
- 3 MARKET PLACE
- 4 MERSEY SQUARE
- 5 WARREN STREET

#### **MERSEYWAY**

Five fashion shows (10.15am, 11.30am, 12.45am, 1.45pm, 3.15pm), Stiltwalkers (10.45am, noon), Dance at The Smithy (11.15am), Alexander Stewart (12.15am, 2.45pm), SIX D (1.15pm), Mini Mods Trendy kids comp (2.15pm). Stockport Libraries - Reading Comes Alive, Imagine FM

#### **GRAND CENTRAL SQUARE**

Pools - Outdoor fitness classes, McDonalds - Staff in fancy dress, face painting & competitions. Pizza Hut - External sampling and voucher giveaways, Tenpin - Face painting, balloon modelling, mobile bowling lane, Cineworld - Movies for juniors, bouncy castle and beach party, Army Careers - Climbing wall & Recruitment trailer, Subway - Subman costume, sampling and voucher giveaways, Fire and Rescue - Fire Engine & crew, Mobile unit - Have your say, Competition with prizes from businesses, Imagine FM trailer, First Step Finance - Staff dressed up, face painting, balloon making, 'story time', children's colouring table, dance troupe, boxing team display, raffle. Police mobile unit - 'Have Your Say'

#### MARKET PLACE

BBC Retail Therapy, Robinsons - Outside bar, sampling and tasting, SMBC Markets, Pie Man - Tourist Information Centre, Sweet Adam BBQ, St Ann's Hospice - Stands, pop-up shop, face painting and balloons.

#### **MERSEY SQUARE**

Mega Stars Performing Arts - Various entertainment, Robinsons - Shire horse

### WARREN ST & OTHER TOWN CENTRE LOCATIONS

Debenhams - Best dressed shopper

Robinsons - Thorneycroft and samples (Warren St)

Robinsons - Shire Horse (Warren St)